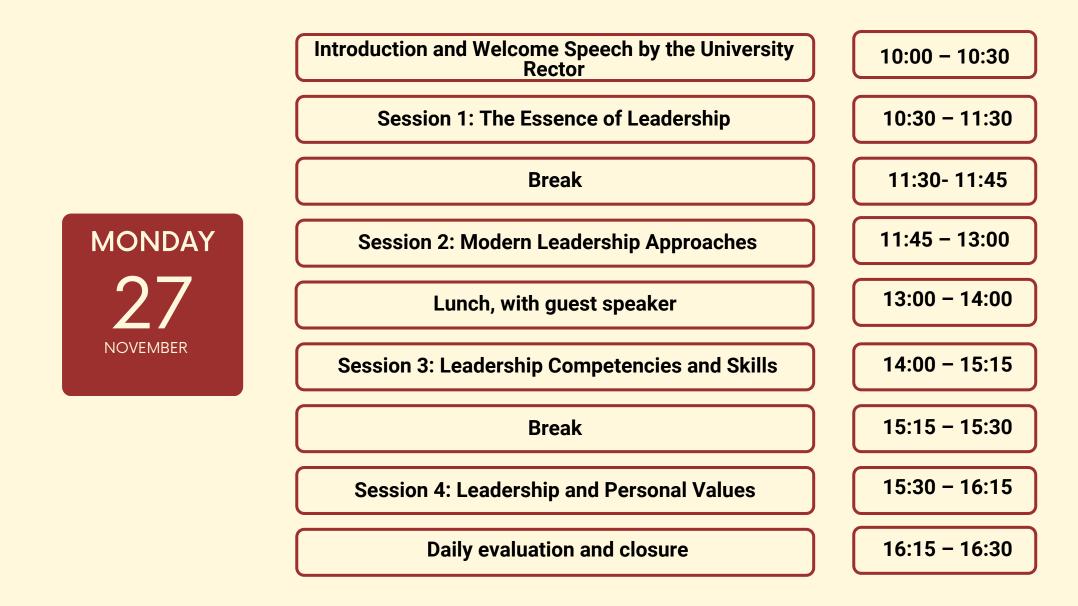

# **Leadership Course**

Led by Dr. Ghassan Khalil

### • Defining and Re-defining Leadership