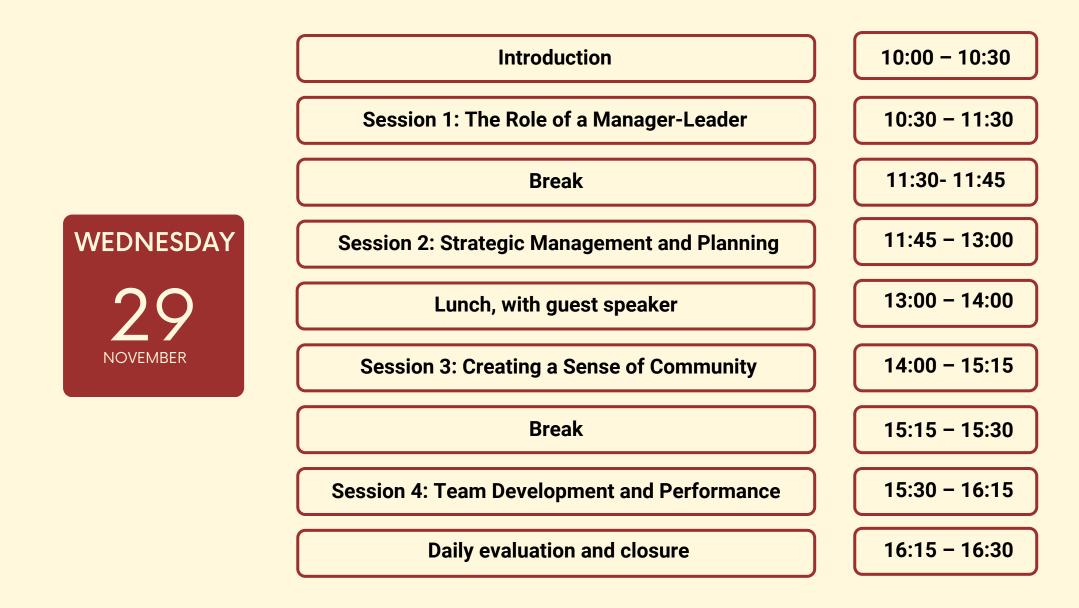

# **Leadership Course**

Led by Dr. Ghassan Khalil

### O Leading for Excellence in Management

#### • Adaptive Leadership: Pre-Requisite to Survival and Excellence

| Introduction                                 | 10:00 - 10:30 |
|----------------------------------------------|---------------|
| Session 1: Understanding Adaptive Leadership | 10:30 - 11:30 |
| Break                                        | 11:30- 11:45  |

| Session 2: Adaptive Leadership Skills    | 11:45 - 13:00 |
|------------------------------------------|---------------|
| Lunch, with guest speaker                | 13:00 - 14:00 |
| Session 3: Leading Innovation and Change | 14:00 - 15:15 |
| Break                                    | 15:15 - 15:30 |
| Session 4: Building Resilient Teams      | 15:30 - 16:15 |
| Daily evaluation and closure             | 16:15 - 16:30 |