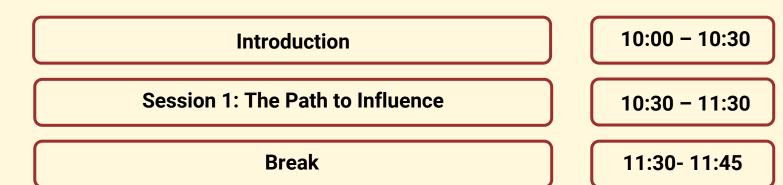

### **O The Influential Leader's Journey**

| Session 2: Building Trust and Credibility         | 11:45 - 13:00 |
|---------------------------------------------------|---------------|
| Lunch, with guest speaker                         | 13:00 - 14:00 |
| Session 3: Effective Communication and Persuasion | 14:00 - 15:15 |
| Break                                             | 15:15 - 15:30 |
| Session 4: Leading Change and Inspiring Action    | 15:30 - 16:15 |
| Daily evaluation and closure                      | 16:15 - 16:30 |